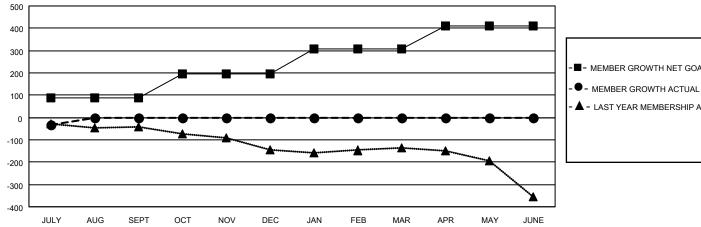

## Multiple District 9

Results as of: 7/31/2020

**LOCATION: IOWA** 

| Clubs                 |               |           |               | Members               |                        |                         |                                                    |
|-----------------------|---------------|-----------|---------------|-----------------------|------------------------|-------------------------|----------------------------------------------------|
| RESULTS FOR 2020-2021 |               |           |               | RESULTS FOR 2020-2021 |                        |                         |                                                    |
| QUARTER               | NEW CLUB GOAL | NEW CLUBS | DROPPED CLUBS | QUARTER MEM           | BER GROWTH NET<br>GOAL | MEMBER GROWTH<br>ACTUAL | DROPPED<br>MEMBERS ACTUAL<br>(including transfers) |
| JULY/AUG/SEPT         | 2             | 0         | 1             | JULY/AUG/SEPT         | 88                     | 35                      | 58                                                 |
| OCT/NOV/DEC           | 4             | 0         | 0             | OCT/NOV/DEC           | 108                    | 0                       | 0                                                  |
| JAN/FEB/MAR           | 5             | 0         | 0             | JAN/FEB/MAR           | 110                    | 0                       | 0                                                  |
| APR/MAY/JUNE          | 3             | 0         | 0             | APR/MAY/JUNE          | 105                    | 0                       | 0                                                  |

## GOALS AND ACTUAL MEMBERS CUMULATIVE

| - | MEMBER ( | GROWTH | NET | GOAL |
|---|----------|--------|-----|------|

- LAST YEAR MEMBERSHIP ACTUAL

| DROPPED CLUBS: 1 |                 |    | 18 CLUBS OF 307 ADDED 1 OR MORE | GENDER DISTRIBUTION       |                |
|------------------|-----------------|----|---------------------------------|---------------------------|----------------|
|                  |                 |    | NEW MEMBERS                     | MALE                      | 5,593 (73.55%) |
|                  |                 |    |                                 | FEMALE                    | 2,011 (26.45%) |
|                  | DROPPED MEMBERS |    |                                 |                           |                |
|                  | DECEASED        | 9  | CLICK HERE FOR CUMULATIVE       | TOTAL FAMILY UNIT MEMBERS |                |
|                  | CLUB CANCELLED  | 0  | MEMBERSHIP DATA                 |                           |                |
|                  | OTHER           | 49 |                                 | FAMILY MEMBERS I          | PAYING HALF    |
| TOTAL            | TOTAL           | 58 |                                 | DOLG                      |                |