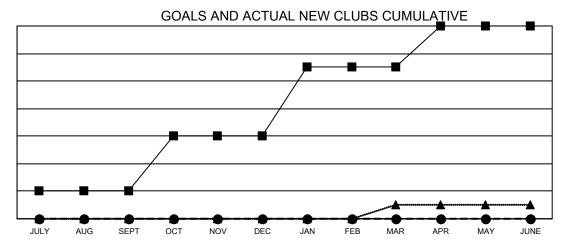

## Multiple District 9

Results as of: 7/31/2020

**LOCATION: IOWA** 

| Clubs                 |               |           |               | Members               |                        |                         |                                                    |
|-----------------------|---------------|-----------|---------------|-----------------------|------------------------|-------------------------|----------------------------------------------------|
| RESULTS FOR 2020-2021 |               |           |               | RESULTS FOR 2020-2021 |                        |                         |                                                    |
| QUARTER               | NEW CLUB GOAL | NEW CLUBS | DROPPED CLUBS | QUARTER MEM           | BER GROWTH NET<br>GOAL | MEMBER GROWTH<br>ACTUAL | DROPPED<br>MEMBERS ACTUAL<br>(including transfers) |
| JULY/AUG/SEPT         | 2             | 0         | 1             | JULY/AUG/SEPT         | 88                     | 35                      | 58                                                 |
| OCT/NOV/DEC           | 4             | 0         | 0             | OCT/NOV/DEC           | 108                    | 0                       | 0                                                  |
| JAN/FEB/MAR           | 5             | 0         | 0             | JAN/FEB/MAR           | 110                    | 0                       | 0                                                  |
| APR/MAY/JUNE          | 3             | 0         | 0             | APR/MAY/JUNE          | 105                    | 0                       | 0                                                  |

■ - CURRENT YEAR GOALS FOR NEW CLUBS

CURRENT YEAR ACTUAL NEW CLUBS

- LAST YEAR ACTUAL NEW CLUBS